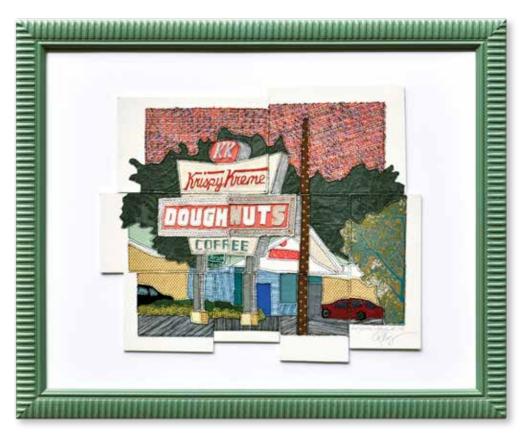

#### CAITLIN CARY NEEDLEPRINTS,

RALEIGH Singer, songwriter, and violinist Caitlin Cary has already earned acclaim as a musician, but now she's getting buzz for her visual art, too. Her fabric collages, or "needleprints," are detailed conversation pieces depicting some of the Triangle's most famous landmarks, from the former Tabernacle Baptist Church (left) to Krispy Kreme (below). caitlincary.com.