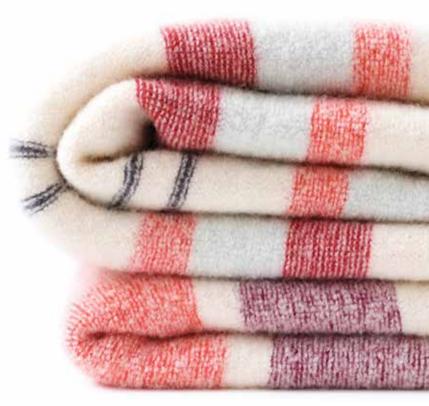

#### **ECHOVIEW FIBER MILL,**

WEAVERVILLE This mini-mill makes home goods with simple, modern designs, using natural fibers like wool, alpaca, and cotton. Their soft merino wool throws (right) add color and comfort to any room. (855) 693-4237, echoviewnc.com.