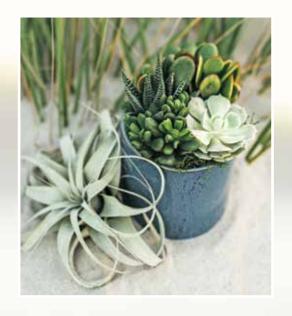

#### COASTAL SUCCULENTS,

WRIGHTSVILLE BEACH It was the idea of bringing the desert beauty of succulents to North Carolina's coast that led two UNC Wilmington alums to open a design studio specializing in "succulent interiorscapes." Their modern terrariums and potted arrangements, which incorporate coastal elements like driftwood and sand, bring a hint of nature into your home — with minimal upkeep. coastalsucculent.com.