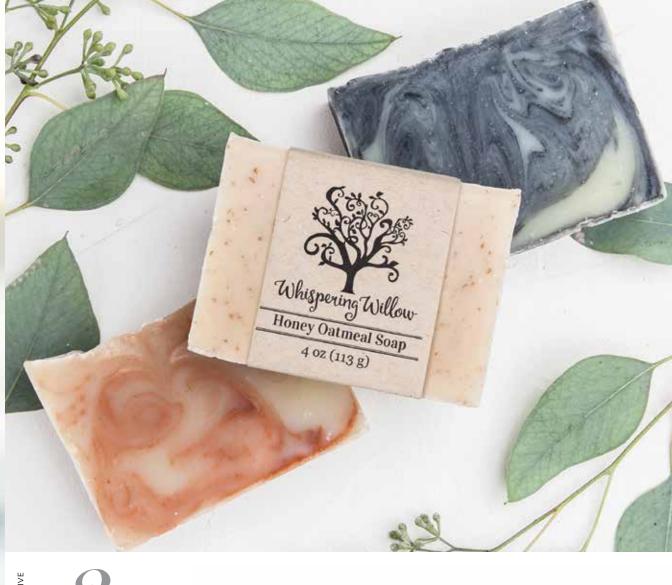

# 3 Scent

WHISPERING WILLOW SOAPS, LINCOLNTON These gentle soaps made with natural ingredients like honey and oatmeal (above), lavender, and lemongrass, are perfect for sensitive skin. (828) 455-0322, whisperingwillow.net.