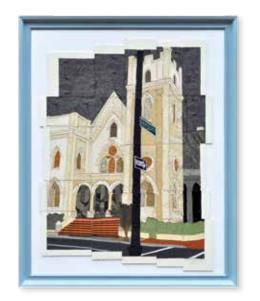

#### CAITLIN CARY NEEDLEPRINTS,

RALEIGH Singer, songwriter, and violinist Caitlin Cary has already earned acclaim as a musician, but now she's getting buzz for her visual art, too. Her fabric collages, or "needleprints," are detailed conversation pieces depicting some of the Triangle's most famous landmarks, from the former Tabernacle Baptist Church (left) to Krispy Kreme (below). caitlincary.com.