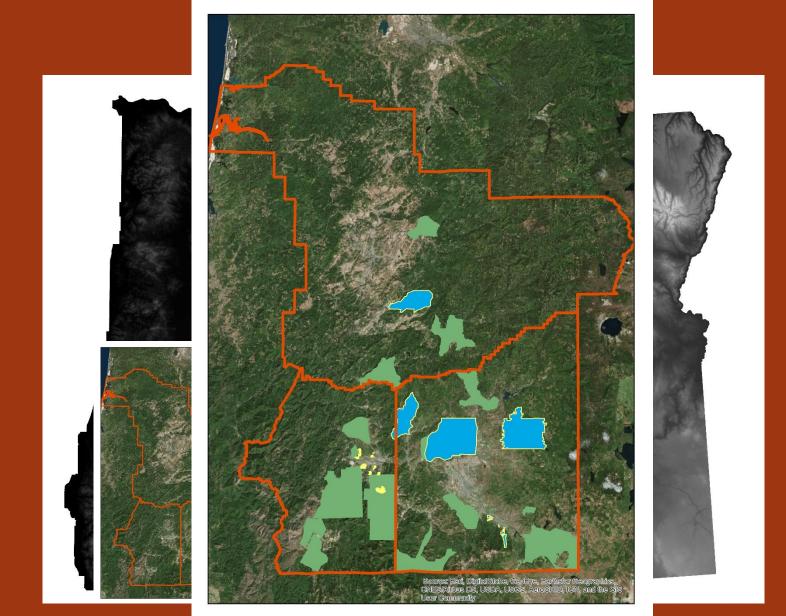

/mixed ownerships of public/private lands creates management challenges
- Ownership demographic shifts from knowledgeable industrial, to nonindustrial with limited natural resource knowledge

How do we initiate landscape scale wildfire preparedness among a diverse group of stakeholders?









## MY SOUTHERN OREGON WOODLANDS

#### Three touch mailing

 Reach out to woodland owners on a landscape, regardless of where they are in fire adaptation



#### Tangible Offers that appeal across levels of interest

- Free ODF forester Visit
- Fire Department Visit
- Localized Community Meeting
- Localized Forest Management Workshop
- OSU Extension Publication
- Peer Mentor Network



## HOW DO WE DO THIS? PARTNERSHIPS.









HOODLANDS























# TARCITING ONE LANDSCAPE AT A TIME















### THANKS!

- Any Questions? Visit or Contact:
- www.mysouthernoregonwoodlands.org

Kara Baylog
MSOW Coordinator

 $\underline{info@mysouthernoregonwoodlands.org}$ 

541-776-7371

John O'Connor

Cohesive Wildfire Strategy Coordinator, ODF Medford

John.P.O'connor@Oregon.gov

Max Bennett
Forestry Agent OSU Extension

Max.Bennett@oregonstate.edu