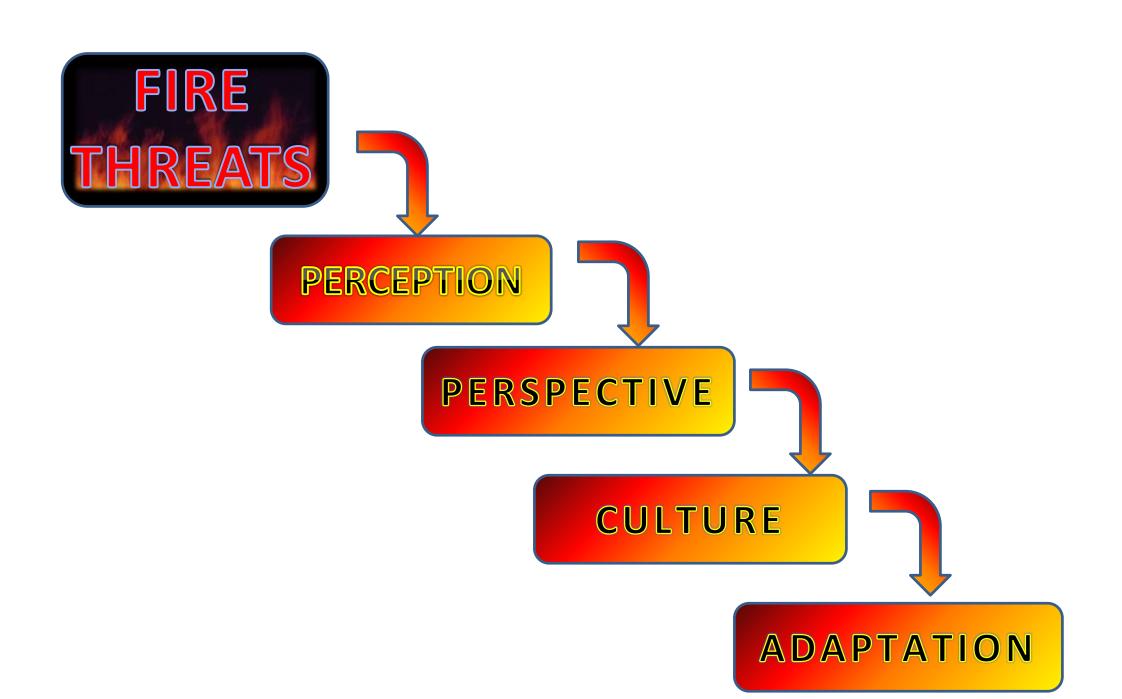

## TODAY'S LANDSCAPE: THE STATUS QUO

- Natural disturbance regimes severely altered by human presence & WUI population growth
- Lack of natural/human-made disturbances = Heavy forest fuel buildups + unchecked veg growth + conifer intrusions into unsuitable areas
- Checkerboard/mixed ownerships of public/private lands creates management challenges
- Ownership demographic shifts from knowledgeable industrial, to nonindustrial with limited natural resource knowledge

How do we initiate landscape scale wildfire preparedness among a diverse group of stakeholders?